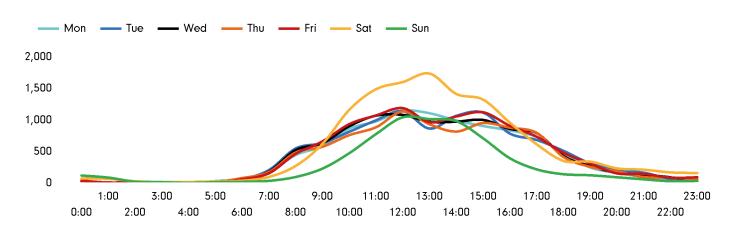

The busiest day in week commencing 10 January 2022 was Saturday with 13,098 visitors.

The peak hour of the week was 13:00 on Saturday 15 January 2022 with footfall of 1,738.

## Footfall by hour