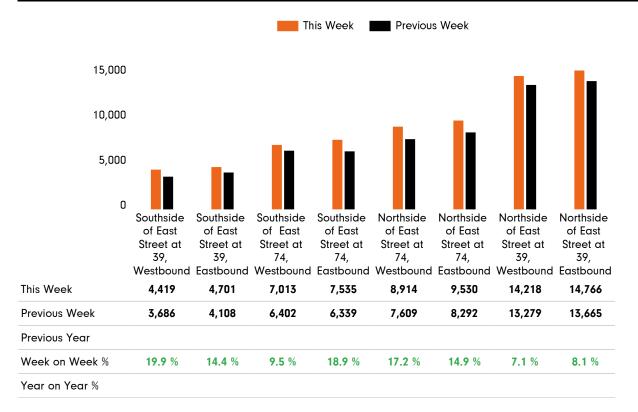

| <b>-72.4</b> % | 181.5%         | -73.8%         | <b>7.9</b> %   | -7.3%  |

Benchmark calculations (Year on Year and Week on Week) have been calculated using like for like data sets (only those counters available in both comparison periods) to ensure statistical accuracy

#### Headlines

The total number of visitors to Bedminster Town Centre for the last 26 weeks is 1,887,520.

The total number of visitors for the year to date is 134,476.

The total number of visitors to Bedminster Town Centre in week commencing 10 January 2022 was 71,096.

The busiest day in week commencing 10 January 2022 was Saturday with 13,098 visitors.

The peak hour of the week was 13:00 on Saturday 15 January 2022 with footfall of 1,738.



# **SPRINGBOARD.**

# Footfall by day



## Footfall by hour









### Notes

Year to Date % Change is the annual % change in footfall from January of this year compared to the same period last year. Week 1, 2022 to Week 2, 2022 Vs Week 1, 2021 to Week 2, 2021

Year on Year % Change is the % change in footfall for this week compared to the same week in the previous year. Week 2, 2022 Vs Week 2, 2021

Week on Week % Change is the % change in footfall for this week from the previous week. Week 2 2022 Vs Week 1 2022