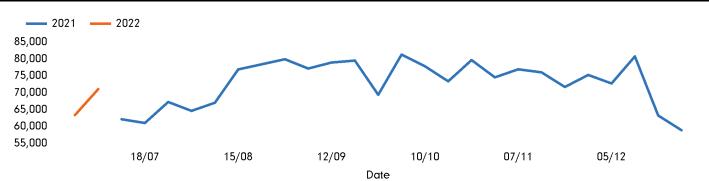

| <b>-72.4</b> % | 181.5%         | -73.8%         | <b>7.9</b> %   | -7.3%  |

Benchmark calculations (Year on Year and Week on Week) have been calculated using like for like data sets (only those counters available in both comparison periods) to ensure statistical accuracy

#### Headlines

The total number of visitors to Bedminster Town Centre for the last 26 weeks is 1,887,520.

The total number of visitors for the year to date is 134,476.

The total number of visitors to Bedminster Town Centre in week commencing 10 January 2022 was 71,096.

The busiest day in week commencing 10 January 2022 was Saturday with 13,098 visitors.

The peak hour of the week was 13:00 on Saturday 15 January 2022 with footfall of 1,738.



# **SPRINGBOARD.**

# Footfall by day



## Footfall by hour









### Notes

Year to Date % Change is the annual % change in footfall from January of this year compared to the same period last year. Week 1, 2022 to Week 2, 2022 Vs Week 1, 2021 to Week 2, 2021

Year on Year % Change is the % change in footfall for this week compared to the same week in the previous year. Week 2, 2022 Vs Week 2, 2021

Week on Week % Change is the % change in footfall for this week from the previous week. Week 2 2022 Vs Week 1 2022