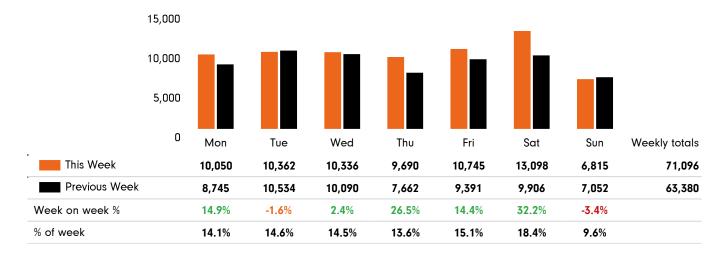

#### Headlines

The total number of visitors to Bedminster Town Centre for the last 26 weeks is 1,887,520.

The total number of visitors for the year to date is 134,476.

The total number of visitors to Bedminster Town Centre in week commencing 10 January 2022 was 71,096.

The busiest day in week commencing 10 January 2022 was Saturday with 13,098 visitors.

The peak hour of the week was 13:00 on Saturday 15 January 2022 with footfall of 1,738.

# Footfall by day