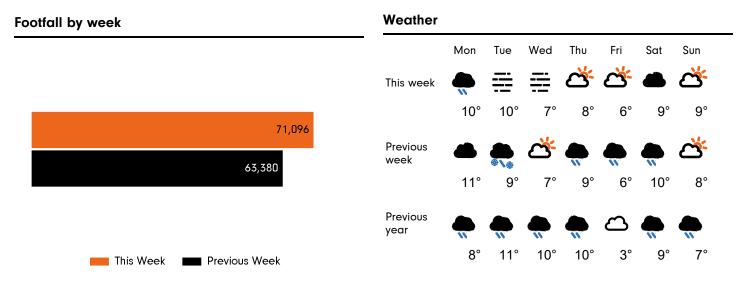

#### Headlines

The total number of visitors to Bedminster Town Centre for the last 26 weeks is 1,887,520.

The total number of visitors for the year to date is 134,476.

The total number of visitors to Bedminster Town Centre in week commencing 10 January 2022 was 71,096.

The busiest day in week commencing 10 January 2022 was Saturday with 13,098 visitors.

The peak hour of the week was 13:00 on Saturday 15 January 2022 with footfall of 1,738.